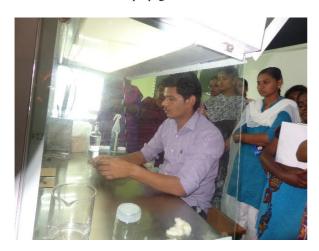

# Impact of chemical fertilizers on worms

Mr.G. Krishna Reddy demonstrating Soxhlet extraction

An invigorating speech by Dr.S.Aravinth

Dr. Arul Kumaran gave an elaborate lecture

A stimulating speech and the engrossed audience