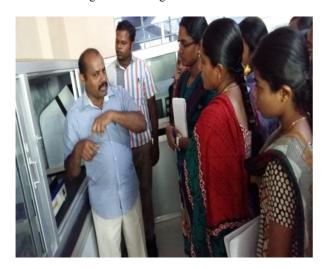

Dr. Karmegam elaborating on Gel documentation

Intense observation at Mushroom farm

Dr. Vijayakumari interacting with students

Entrepreneur detailing on spawn preparation

Bed Preparation for Oyster mushroom