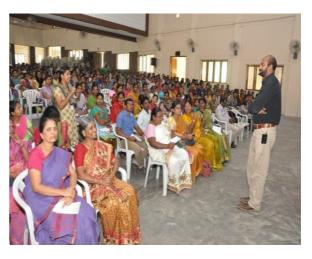

#### LECTURE BY VISITING FACULTY

Committed importation for ardent listeners

An invigorating speech by Dr.N.Jayakumar

A stimulating speech and the engrossed audience

WORK

Demonstration of Instrumentation techniques