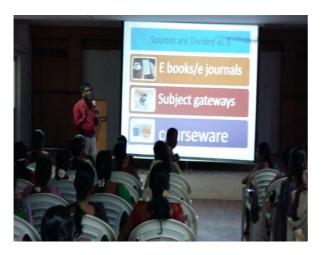

LECTURE BY VISITING FACULTY

Committed importation for ardent listeners



An invigorating speech by Dr.N.Jayakumar



A stimulating speech and the engrossed audience



WORK



Demonstration of Instrumentation techniques





Dr. Karmegam elaborating on Gel documentation



Intense observation at Mushroom farm



Dr. Vijayakumari interacting with students



Entrepreneur detailing on spawn preparation



Bed Preparation for Oyster mushroom



Students witnessing the techniques of media preparation



# Demo on Lab safety measures



Witnessing the products developed by TNAU



Chief Guest interacting with participants

Session handled by the chief guest





Introduction of Chief Guest



# Mr. Stephen, explaining about e-resources

### HANDS ON TRAINING About tissue culture techniques



Training on Plant Regeneration



Explant preparation



Demo on micropropagation



Demonstration of Air Layering





# Students enjoyed in learning the techniques of Vegetative Propagation



Walk through the Medicinal Garden



Vermibed – Initial stage



Selection of Earthworms from the culture



Explaining the process of Vermicomposting





# Impact of chemical fertilizers on worms



Mr.G. Krishna Reddy demonstrating Soxhlet extraction



An invigorating speech by Dr.S.Aravinth



Dr. Arul Kumaran gave an elaborate lecture



A stimulating speech and the engrossed audience



An invigorating speech by Dr. N.SathishKumar



#### Committed importation for ardent listeners



Learning the techniques of breeding forest tree species



Highly Inquisitive students at the Genetic Trans