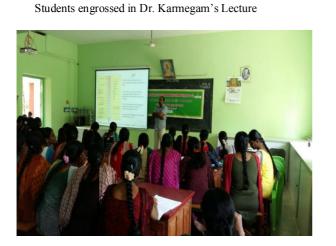

#### LECTURE BY VISITING FACULTY

Committed importation for ardent listeners

An invigorating speech by Dr.N.Jayakumar

A stimulating speech and the engrossed audience

WORK

Demonstration of Instrumentation techniques