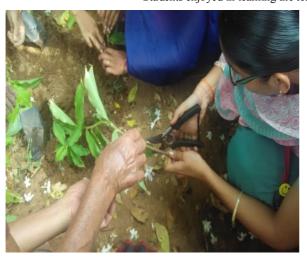

# Students enjoyed in learning the techniques of Vegetative Propagation

Walk through the Medicinal Garden

Vermibed – Initial stage

Selection of Earthworms from the culture

Explaining the process of Vermicomposting