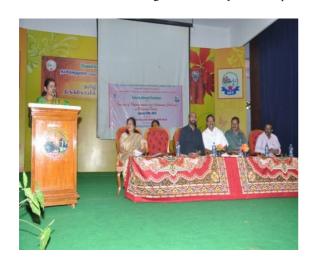

# Expert explaining the values of Medicinal Plants

**International Seminar-** Inaugural Address by the Principal

Audience exposed in the lecture

Dr. Sakthivel Sadayappan interacting with students

Elaborate lecture by Dr.Udayan