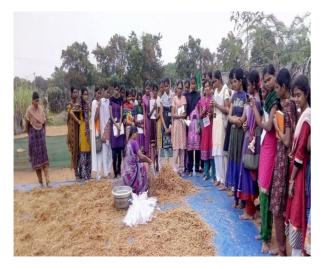

Dr. Karmegam elaborating on Gel documentation

Intense observation at Mushroom farm

Dr. Vijayakumari interacting with students

Entrepreneur detailing on spawn preparation

Bed Preparation for Oyster mushroom