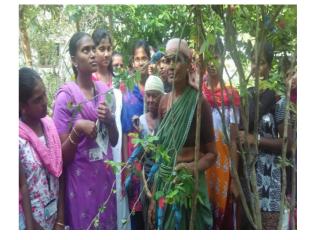

# Students enjoyed in learning the techniques of Vegetative Propagation

Walk through the Medicinal Garden

Vermibed – Initial stage

Selection of Earthworms from the culture

Explaining the process of Vermicomposting