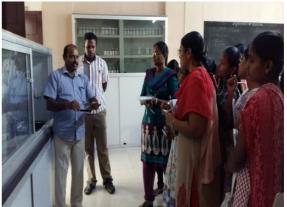

Dr. Karmegam elaborating on Gel documentation

Intense observation at Mushroom farm

Dr. Vijayakumari interacting with students

Entrepreneur detailing on spawn preparation

Bed Preparation for Oyster mushroom