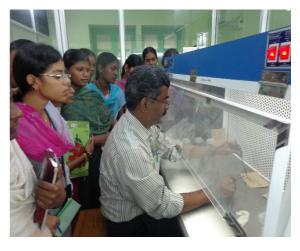

#### LECTURE BY VISITING FACULTY

Committed importation for ardent listeners

An invigorating speech by Dr.N.Jayakumar

A stimulating speech and the engrossed audience

WORK

Demonstration of Instrumentation techniques