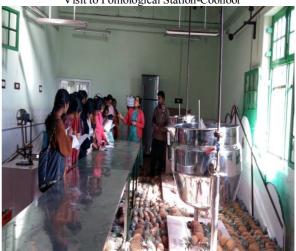

# Observing Exotic species

Visit to Government Botanical Garden

Visit to Pomological Station-Coonoor

Visit to Tea Factory and Museum

Visit to Medicinal Plant Development Area (MPDA)